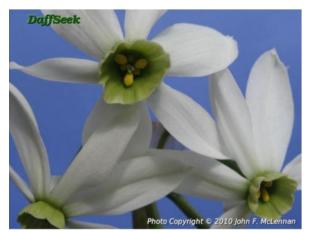

'Emerald Sea' (1999) is an important daffodil raised by John Hunter. It is a cross between an autumn flowering species from Morocco (*Narcissus viridiflorus*) and a very good spring flowering cultivar ('Sea Dream'). This provided the great fertility in the jonquilla group of cultivars. Image: DaffSeek – the Daffodil Database.