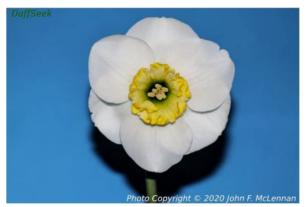

'Cosmic Image' (2016) produces very good symmetrical double white flowers with cerise red centres. It is part of John Hunter's "Cosmic Series" of selections. Image: DaffSeek – the Daffodil Database.

'Green Topaz' (2010) received a Certificate of Preliminary Commendation in 2019 by the RHS in England. The English growers that gave this award thought it was one of the best green cups daffodils they had seen. Image: DaffSeek – the Daffodil Database.