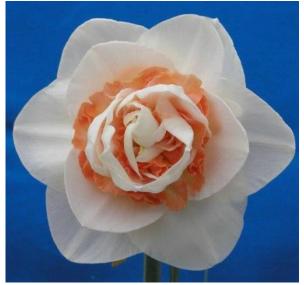

'Cosmic Image' (2016) produces very good symmetrical double white flowers with cerise red centres. It is part of John Hunter's "Cosmic Series" of selections. Image: DaffSeek – the Daffodil Database.

'Green Topaz' (2010) received a Certificate of Preliminary Commendation in 2019 by the RHS in England. The English growers that gave this award thought it was one of the best green cups daffodils they had seen. Image: DaffSeek – the Daffodil Database.