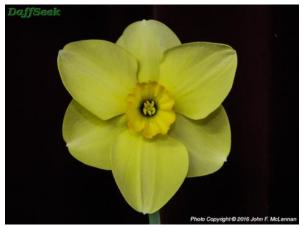

'Moonwalker' (2017), a cultivar that took John Hunter seven generations of hybridising to produce. It is recognised as one of the best of its division to date. Image: DaffSeek – the Daffodil Database.