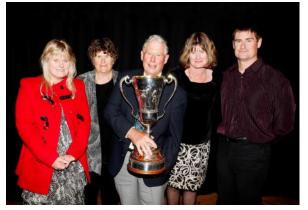

John Hunter (Nelson) receives the Plant Raisers' Award for his daffodil selections 'Cosmic Image', 'Emerald Sea', 'Floris Selina', 'Green Topaz', and 'Moonwalker'.

John Alexander Hunter alongside family and holding the RHS Peter Barr Memorial Cup, presented in London, 2012. Photo: © Jon Enoch.