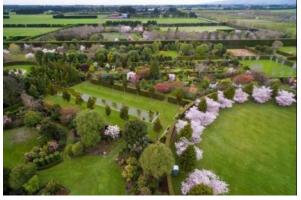

**David Hobbs** (Christchurch) owns and established the 3.5-hectare Broadfield NZ Landscape Garden on the outskirts of Christchurch 27 years ago.

Broadfield NZ Landscape Garden. Photo: NZ Gardens Trust (www.gardens.org.nz/christchurch-canterbury -gardens/broadfield-nz-landscape-garden/).

In partnership with professional landscape designer Robert Watson, Broadfield was created out of a bare country paddock. It was developed with an important focus - to showcase New Zealand raised selections of plants including daffodils, lilies, azaleas and rhododendrons, camellias, cherry dogwoods, maples, paeony, roses and other perennials. Native plants also feature and include 1.5 km of totara hedges (bordering the garden and creating various garden 'rooms'), a kauri grove (comprising more than 100 kauri trees, and more than 100 associated species of trees, shrubs, climbers and ferns), and a large beech forest. Other features include a raised viewing mound, a 120 m New Zealand plants border, a 140 m canal, a sedge pond, a formal rose garden, and a cricket oval. Originality and excellence in design are priorities for David. Broadfield is a 6-Star garden of the RNZIH NZ Gardens Trust (NZGT), a category reserved for achieving and maintaining the highest levels of presentation, design, and plant interest throughout the year. This highest ranking provides testament to David's vision and horticultural skills. David has been a member of the Royal New Zealand Institute of Horticulture since 2000, first as an individual and then through his garden listing with the NZGT. David Hobbs continues to be supportive of the Gardens Trust and in promoting New Zealand's